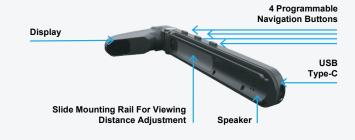

A fully hands-free experience

High-quality
5MP camera
for information capture
and sharing

Crisp in-built noise-cancelling audio for clear

Easy to use with ergonomic touchpad and controls

Responsive to your environment with a range of in-built sensors

#### **Product** tour

| Display       | nHD (640x360)                                  |
|---------------|------------------------------------------------|
| Field of View | 16.7 degree                                    |
| Colour        | 24bit                                          |
| Camera        | 5MP, AF, Torch                                 |
| Operation     | 4 buttons, touch pad                           |
| Sensor        | Accelerometer, Gyroscope,<br>Ambient light     |
| Others        | Speaker, 2 x Microphones,<br>"Camera On" light |
| Connector     | USB Type-C for data and power transmission     |
| Weight        | Approx. 48g                                    |
| Dimensions    | 61(w) x 149(l) x 21(h) mm                      |
|               |                                                |