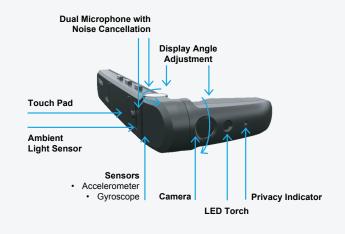

A fully hands-free experience

High-quality
5MP camera
for information capture
and sharing

Crisp in-built noise-cancelling audio for clear

Easy to use with ergonomic touchpad and controls

Responsive to your environment with a range of in-built sensors

#### **Product** tour

| Display       | nHD (640x360)                                  |
|---------------|------------------------------------------------|
| Field of View | 16.7 degree                                    |
| Colour        | 24bit                                          |
| Camera        | 5MP, AF, Torch                                 |
| Operation     | 4 buttons, touch pad                           |
| Sensor        | Accelerometer, Gyroscope,<br>Ambient light     |
| Others        | Speaker, 2 x Microphones,<br>"Camera On" light |
| Connector     | USB Type-C for data and power transmission     |
| Weight        | Approx. 48g                                    |
| Dimensions    | 61(w) x 149(l) x 21(h) mm                      |
|               |                                                |