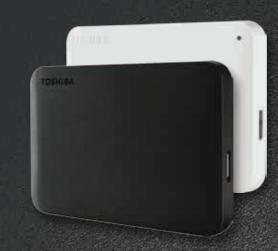

# Canvio™ Ready

#### Capacity

3 TB 2 TB 1 TB 500 GB

**Product Information** 

• 2.5" Portable Hard Drive

**Features** • Up to 3TB

• USB 3.0 (USB 2.0 Compatible)

• Easy Plug-And-Play Operation

#### Colours

WHITE

BLACK

• Compact with A Chic, Dotted Pattern

**USB3.0** 