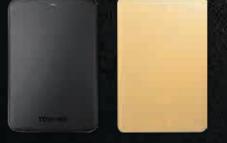

## **Canvio™ Premium** (Windows/Mac)

#### **Product Information**

- 2.5" Portable Hard Drive
- High Quality Aluminium Design With Diamond-Cut Edges

#### Colours

SILVER