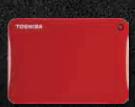

# **Canvio™ Connect II**

(Windows/Mac)

### **Product Information**

- 2.5" Portable Hard Drive
- Glossy Piano Finish

#### Colours

WHITE BLUE

SATIN GOLD

# BLACK