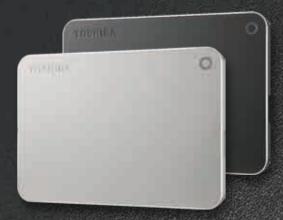

# **Canvio™ Alumy**

#### **Product Information**

- 2.5" Portable Hard Drive
- Elegant Aluminium Design

# Colours

SILVER