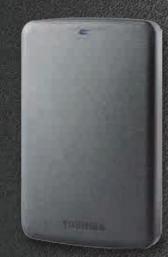

# **Canvio™ Alumy**

#### Capacity

2 TB 1 TB

#### **Product Information**

- 2.5" Portable Hard Drive
- Elegant Aluminium Design

# Colours

SILVER