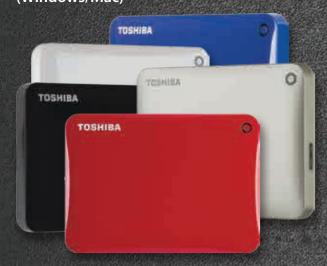

# **Canvio™ Connect II**

(Windows/Mac)

### **Product Information**

- 2.5" Portable Hard Drive
- Glossy Piano Finish

#### Colours

WHITE BLUE

SATIN GOLD

# BLACK

# **Features**

• Up To 3TB

Features • Up to 2TB

• Password Lock • Auto-Backup Software

- USB 3.0 (USB 2.0 Compatible)
- Password Lock
- Auto-Backup Software
- Remote Access Software\*1
- Easily Switch Windows And Mac<sup>®</sup> With NTFS Driver\*2