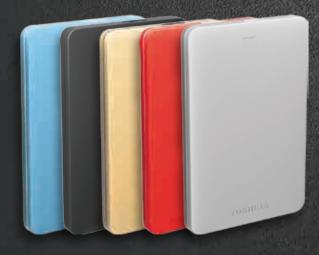

# **Canvio™ Alumy**

#### **Product Information**

- 2.5" Portable Hard Drive
- Elegant Aluminium Design

# Colours

SILVER