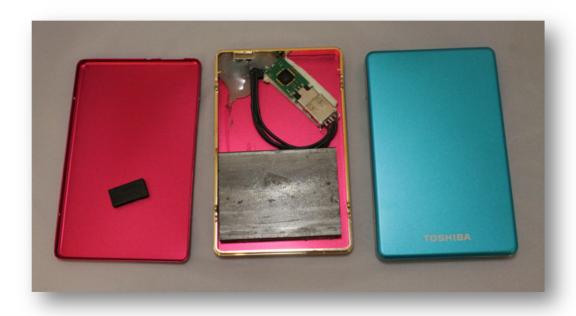

## **Counterfeit of Toshiba External Hard Disk Drive**

This is to confirm that on 9<sup>th</sup> September 2017, Toshiba Electronics Asia (Singapore) Pte Ltd found counterfeit drives (ANNEX 1.1) using Toshiba's trademark and logo as below being sold online in Singapore market. The advertised capacity is 2 Terabytes but upon analysis and teardown, it was observed that is not an actual Hard Drive but small capacity (3 Gigabytes) thumb drive hidden in an external enclosure.

## **ANNEX 1.1**