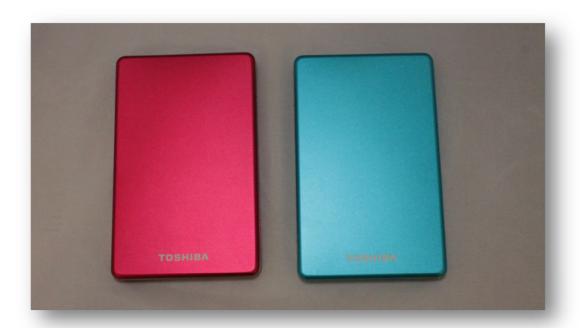

## **Counterfeit of Toshiba External Hard Disk Drive**

This is to confirm that on 9<sup>th</sup> September 2017, Toshiba Electronics Asia (Singapore) Pte Ltd found counterfeit drives (ANNEX 1.1) using Toshiba's trademark and logo as below being sold online in Singapore market. The advertised capacity is 2 Terabytes but upon analysis and teardown, it was observed that is not an actual Hard Drive but small capacity (3 Gigabytes) thumb drive hidden in an external enclosure.

## **ANNEX 1.1**